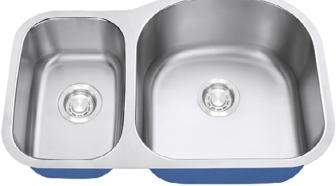

# Style:

- Standard Radius
- Undermount
- Kitchen Sink
- 30/70 Offset Double Bowl

### Size:

- Overall: 31.5"x20.5"x9"
- Bowl Size: (L)10.5"x16"x7" | (R)17.75"x18.5"x9"

## Features:

- 16 Gauge Thickness
- 304 Stainless Steel Sink
- 18/10 Chrome/Nickel Content
- Extra Large Sound Cancellation Pads
- Thermal Undercoating