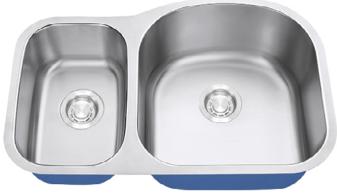

# Style:

- Standard Radius
- Undermount
- Kitchen Sink
- 30/70 Offset Double Bowl

### Size:

- Overall: 31.5"x20.5"x9"
- Bowl Size: (L)10.5"x16"x7" | (R)17.75"x18.5"x9"

## Features:

- 16 Gauge Thickness
- 304 Stainless Steel Sink
- 18/10 Chrome/Nickel Content
- Extra Large Sound Cancellation Pads
- Thermal Undercoating